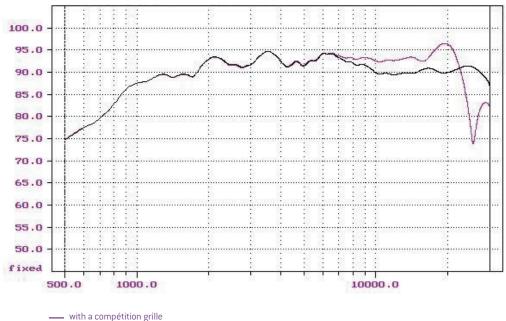

## Running

The part under the central phase plug is very close to the Beryllium dome surface, so it will change its behaviour in high frequency. The tweeter efficiency is more linear and increased of 3dB on the frequencies between 9kHz and 20kHz. The phase plug permits to increase the level outside the axis (+3dB @ 30°), which offers more possibilities of integration for the tweeter.

without a competition grille

Focal® is a trademark of Focal-JMlab® - BP 374 - 108, rue de l'Avenir - 42353 La Talaudière cedex France - Tél. (33) 04 77 43 57 00 - Fax (33) 04 77 37 65 87 - www.focal-fr.com - SCAZ090615/1