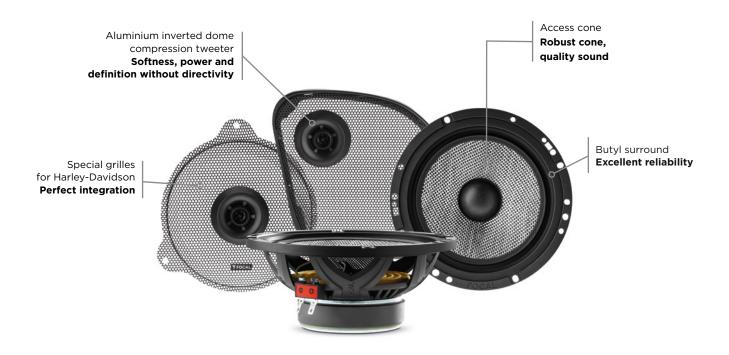

## HDA 165 - 2014 UP Product Data Sheet

Equipped with the Access cone, the Harley-Davidson dedicated speaker drivers of the HDA 165 - 2014 UP deliver a quality sound. This Focal Inside solution has been designed and developed for motorcycles operating in a noisy environment. It integrates an Aluminium inverted dome compression tweeter for high power and sound definition without directivity. Custom Harley-Davidson special grilles are also added for perfect integration in the original location.

[Street Glide<sup>®</sup>, Road Glide<sup>®</sup>, Electra Glide<sup>®</sup> and Batwing accessories]

| Туре                   | 2-way component kit          |
|------------------------|------------------------------|
| Woofer                 | 6½" (165 mm)                 |
| Tweeter                | Inverted dome<br>compression |
| Cone                   | DFS                          |
| Impedance              | 4Ω                           |
| Max. power             | 160W                         |
| Nom. power             | 80W RMS                      |
| Sensitivity (2.83V/1m) | 91dB                         |
| Frequency response     | 70Hz - 22kHz                 |
|                        |                              |