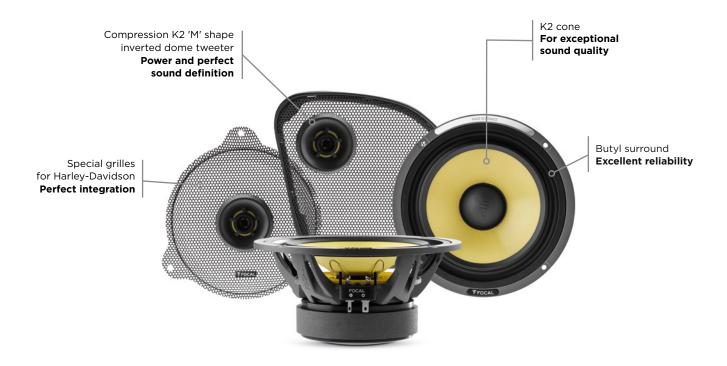

## **HDK 165 - 2014 UP**

Product Data Sheet

The dedicated Harley-Davidson HDK 165 2014 UP speaker drivers deliver high-fidelity sound that is simply remarkable thanks to their K2 cone - a Focal exclusive technology made in France and recognized in the audio universe. This Focal Inside solution has been designed and developed for motorcycles operating in a noisy environment. It integrates a K2 inverted dome compression tweeter for high power and perfect sound definition. Custom Harley-Davidson special grilles are also added for perfect integration in the original location.

[Street Glide®, Road Glide®, Electra Glide® and Batwing accessories]

| 2-way component kit                    |
|----------------------------------------|
| 6½" (165mm)                            |
| K2 'M' shape inverted dome compression |
| K2                                     |
| 2Ω                                     |
| 250W                                   |
| 125W RMS                               |
| 92.5dB                                 |
| 60Hz - 21kHz                           |
|                                        |