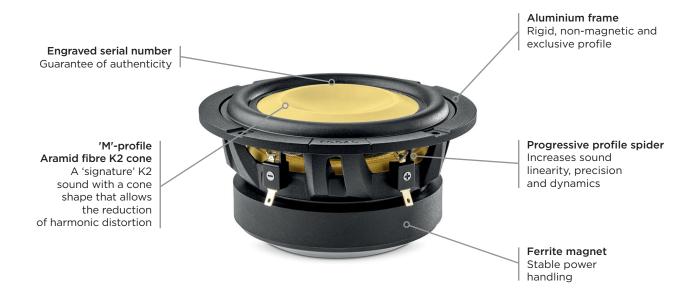

## K2 POWER M SUB 5 KM

Product sheet

Power and compactness are the watchwords of the new K2 Power M line. Our engineers have packed the best Focal technologies, around our iconic K2 cone made with aramid fibre, renowned for its exceptional dynamics and high performance. The SUB 5 KM boasts an impressively powerful boost bass, despite its ultra-compact size. Available "à la carte", the K2 Power M products enable you to create the active audio system of your choice for a bespoke installation.

## **Key points**

- Exclusive 'M'-profile K2 cone
- Compact speaker driver
- Exceptional power handling
- Active product
- Aluminium grille (optional)

| Туре                            | Subwoofer                 |
|---------------------------------|---------------------------|
| Subwoofer                       | 5" (145mm)                |
| Depth                           | 2 <sup>3/8</sup> " (69mm) |
| Cone                            | K2 Sandwich, M-shaped     |
| Maximum power                   | 400W                      |
| Nominal power                   | 200W RMS                  |
| Sensitivity (2.83V/1m)          | 86dB                      |
| Frequency response              | 35Hz - 250Hz              |
| Impedance                       | 4 Ω                       |
| Magnet                          | Ferrite                   |
| Voice-coil diameter             | 2 <sup>3/8</sup> " (60mm) |
| Suspension                      | Catenary profile          |
| Sealed enclosure (Volume/F-3dB) | 4L / 41Hz<br>6L / 39Hz    |